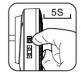

## **CHANGING THE CHIME SOUND**

- 1. Press the Fwd / Bckwd buttons to cycle through and select your desired chime
- Press & hold the volume control button for 5 seconds – until a "chirp" chime is played and the LED indicator starts to flash. (You are now in program mode)
- Press the doorbell button or activate the sensor within 5 seconds - The selected chime will play and your chime has been saved.

If a 'chirp' chime is heard the program/pairing has not saved and you will need to restart the process from step 2.

AC Plug Volume control Music backward Music forward Speaker

Select melody

Hold volume button for 5s