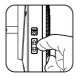

## **SETTING THE VOLUME**

Press the volume control button to cycle through the different volumes. (5 volumes 0 to 110 dB)

If a 'chirp' chime is heard the program/pairing has not saved and you will need to restart the process from step 2.

AC Plug Volume control Music backward Music forward Speaker

Select melody

Hold volume button for 5s