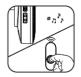

WAVE your hand in front of the motion sensor to activate

Repeat the above to steps to select your desired chime for each doorbell button, drive way sensor, motion sensor and door sensor.